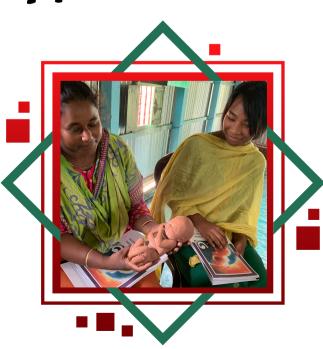

## Gifts that make a difference!

Jesus and experience His grace in a tangible way! opportunity for someone else to hear the Truth of A gift has been given in your honor that provides an

Potatoes, Masala, Medicine. packet that includes: Rice, Lentils, Salt, Tea, Flour, while sleeping. Provide a family with a large food hope for the future. Mosquito nets protect from bites 20/40's relief project feeds hungry families and gives