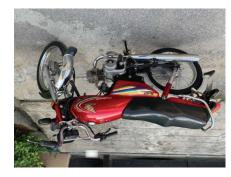

Further and faster! Church planters need to reach more villages, and motorcycles meet the need perfectly. Good for highways or off-road, powerful for climbing hills and rough terrain. A motorcycle helps our guys and gals reach the hard places and people.

In your honor, 10/40 will provide a frontline church planter with a solid and reliable motorcycle that will propel them to remote villages.

YAA9

:mon-

:01

• Pray for the safety of the church planters as they journey along dangerous paths and roads. Pray for no mechanical trouble. Pray for open doors of access in remote villages.